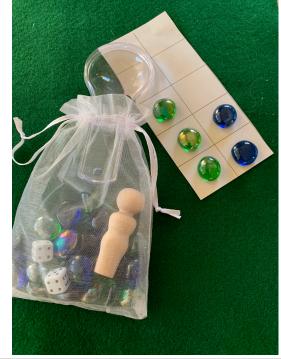

Provocation card (in process- this is a sample)

Mini wooden clipboard 6"x9"

- 11cm long, 3x & 6x magnifying glass
- 2 dice and a cardboard ten frame
- 20 green and blue glass gems
- a wooden peg doll
- a piece of coloured felt (green/blue or brown)