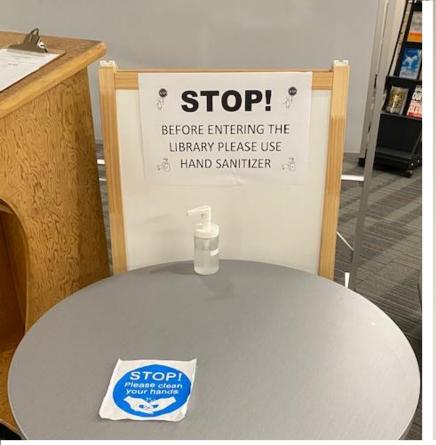

# SANITIZING STATIONS

#### SANITIZE YOUR HANDS

- When entering the library.
- Before leaving the library.
- Before and after touching any books or equipment.