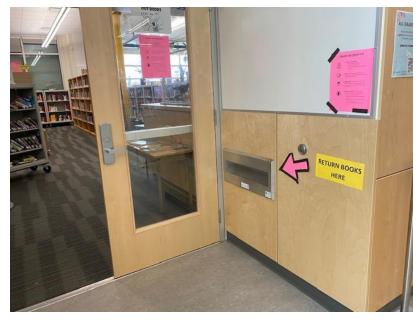

#### RETURNING BOOKS

| DATE DUE                     |                              |
|------------------------------|------------------------------|
| JUN 1 5 1990<br>OCT 2 8 1990 | JUL 19 1989                  |
| NOV 1 6 1990<br>DEC 0 8 1990 | AUG 1 6 1994<br>AUG 2 2 1995 |
| AUG 3 0 1991                 | OCT 0 3 1995                 |
| MOV 2 6 1998                 | DEC Q 3 1005                 |
| SEP 29 1992                  | MAR 06 2000                  |
| DEC 2 4 1002<br>OCT 28 1993  | MAR 0 4 2001                 |
| JAN 2 4 1994                 | DEC 0 8 2001                 |