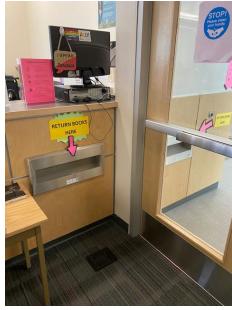

#### RETURNING BOOKS

| DATE DUE                     |                              |
|------------------------------|------------------------------|
| JUN 1 5 1990<br>OCT 2 8 1990 | JUL 19 1989                  |
| NOV 1 6 1990<br>DEC 0 8 1990 | AUG 1 6 1994<br>AUG 2 2 1995 |
| AUG 3 0 1991                 | OCT 0 3 1995                 |
| MOV 2 6 1998                 | DEC Q 3 1005                 |
| SEP 29 1992                  | MAR 06 2000                  |
| DEC 2 4 1002<br>OCT 28 1993  | MAR 0 4 2001                 |
| JAN 2 4 1994                 | DEC 0 8 2001                 |