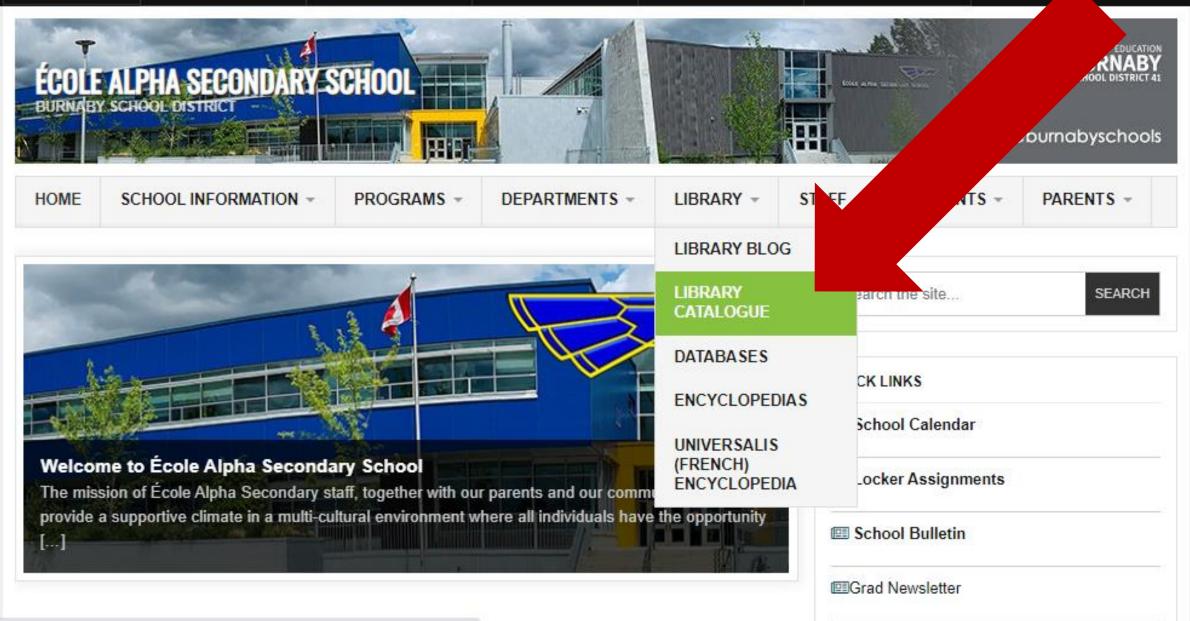

# HOW DO YOU FIND A BOOK?

## THE LIBRARY CATALOGUE

MyEducationBC

COVID-19

Eamily Dortal Instructions