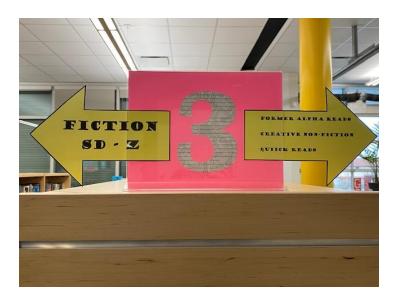

the library.
- Before leaving the library.
- Before and after touching any books or equipment.









# SANITIZING STATIONS

#### COVID PROTOCOLS

WEAR A MASK, especially if you're in the library with people outside your learning group, or if social distancing cannot be maintained.



#### COVID PROTOCOLS

MINIMIZE TOUCHING. Try to limit unnecessary touching of books/equipment.

- Ask for help finding a book.
- Ask for suggestions from your teacher or librarian.
- Pick a chair/table/computer and stay there.







# HOW DO YOU FIND A BOOK?



## THE LIBRARY CATALOGUE









MyEducationBC





COVID-19

Eamily Dortal Instructions



#### Find C Reset All











### Make sure the book is available before you go looking for it.



**CALL** # = where the book is in the library









# ORGANIZED ALDHABETICALLY BY AUTHOR'S LAST NAME



#### **SPEWEY DECIMAL SYSTEM**

























# OTHER RESOURCES AVAILABLE









# OTHER RESOURCES AVAILABLE

#### CHECKING OUT BOOKS



- Books can be kept for 3 weeks
- You can take out 5 books at once
- Your student i.d helps us find you in the system quickly, but isn't required
- We will date stamp the book to remind you when it's due

#### RETURNING BOOKS

| DATE DUE                     |                              |
|------------------------------|------------------------------|
| JUN 1 5 1990<br>OCT 2 8 1990 | JUL 19 1989                  |
| NOV 1 6 1990<br>DEC 0 8 1990 | AUG 1 6 1994<br>AUG 2 2 1995 |
| AUG 3 0 1991                 | OCT 0 3 1995                 |
| MOV 2 6 1998                 | DEC Q 3 1005