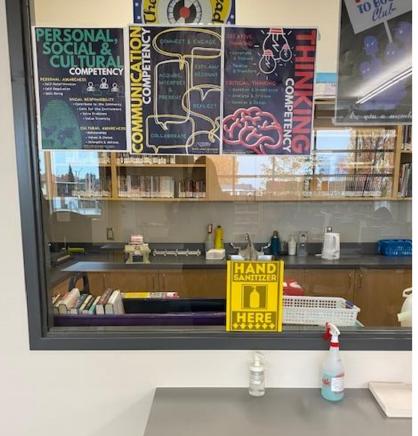

# SANITIZING STATIONS

#### SANITIZE YOUR HANDS

- When entering the library.
- Before leaving the library.
- Before and after touching any books or equipment.