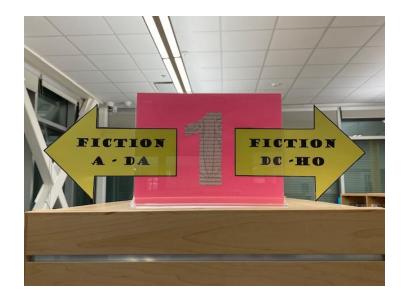

ng the library.
- Before leaving the library.
- Before and after touching any books or equipment.









# SANITIZING STATIONS

#### COVID PROTOCOLS

WEAR A MASK, especially if you're in the library with people outside your learning group, or if social distancing cannot be maintained.



#### COVID PROTOCOLS

MINIMIZE TOUCHING. Try to limit unnecessary touching of books/equipment.

- Ask for help finding a book.
- Ask for suggestions from your teacher or librarian.
- Pick a chair/table/computer and stay there.







# HOW DO YOU FIND A BOOK?



## THE LIBRARY CATALOGUE









MyEducationBC





COVID-19

Eamily Dortal Instructions



#### Find C Reset All











### Make sure the book is available before you go looking for it.



**CALL** # = where the book is in the library









# ORGANIZED ALDHABETICALLY BY AUTHOR'S LAST NAME



#### **SPEWEY DECIMAL SYSTEM**

























# OTHER RESOURCES AVAILABLE









# OTHER RESOURCES AVAILABLE

#### CHECKING OUT BOOKS



- Books can be kept for 3 weeks
- You can take out 5 books at once
- Your student i.d helps us find you in the system quickly, but isn't required
- We will date stamp the book to remind you when it's due

#### RETURNING BOOKS

| DATE DUE                     |                              |
|------------------------------|------------------------------|
| JUN 1 5 1990<br>OCT 2 8 1990 | JUL 19 1989                  |
| NOV 1 6 1990<br>DEC 0 8 1990 | AUG 1 6 1994<br>AUG 2 2 1995 |
| AUG 3 0 1991                 | OCT 0 3 1995                 |
| MOV 2 6 1998                 | DEC Q 3 1005