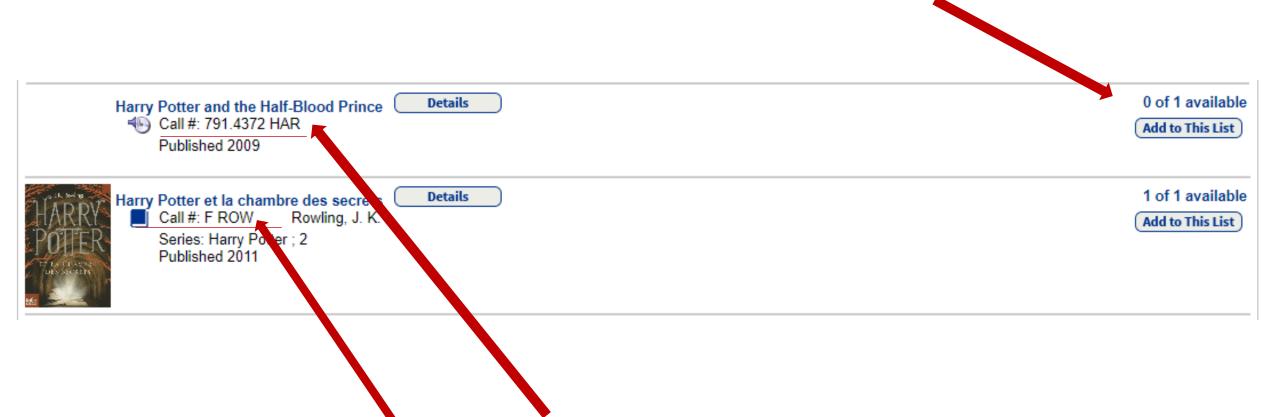

### Make sure the book is available before you go looking for it.

**CALL** # = where the book is in the library