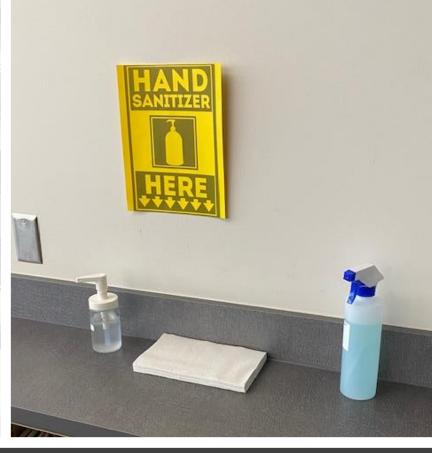

# SANITIZING STATIONS

#### SANITIZE YOUR HANDS

- When entering the library.
- Before leaving the library.
- Before and after touching any books or equipment.